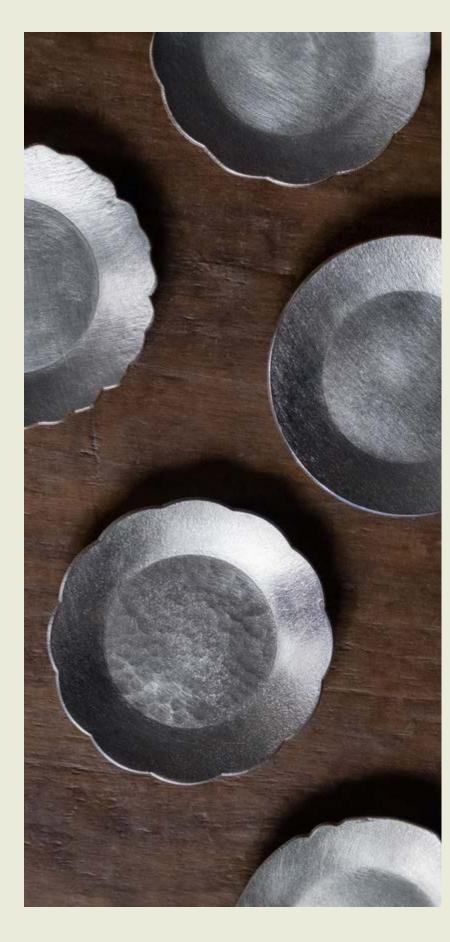

### Tinware Workshop: Tin Plate

Price per person : **\$390 - 590** 

Duration: 1.5 - 2 hrs

The best times always come with fine food. Plan a relaxing gathering for your company with your mates, craft a distinctive pure tin plate or incense holder, and let the hammering sound heal you as the metal texture gradually emerges on the tin sheet surface.

Slow down, craft a unique dinning scenery, and taste the moment.

10cm Floral Plate

Price per person : \$390

Price per person : \$390

Price per person : \$390

Price per person : **\$540** 

Price per person : **\$590** 

Tinware Workshop: Tin Plate

Hammering Concentrate along the sound of metal

Gilding Garnish the silvery tin plate with a touch of gold

Tinware Workshop: Tin Plate 10