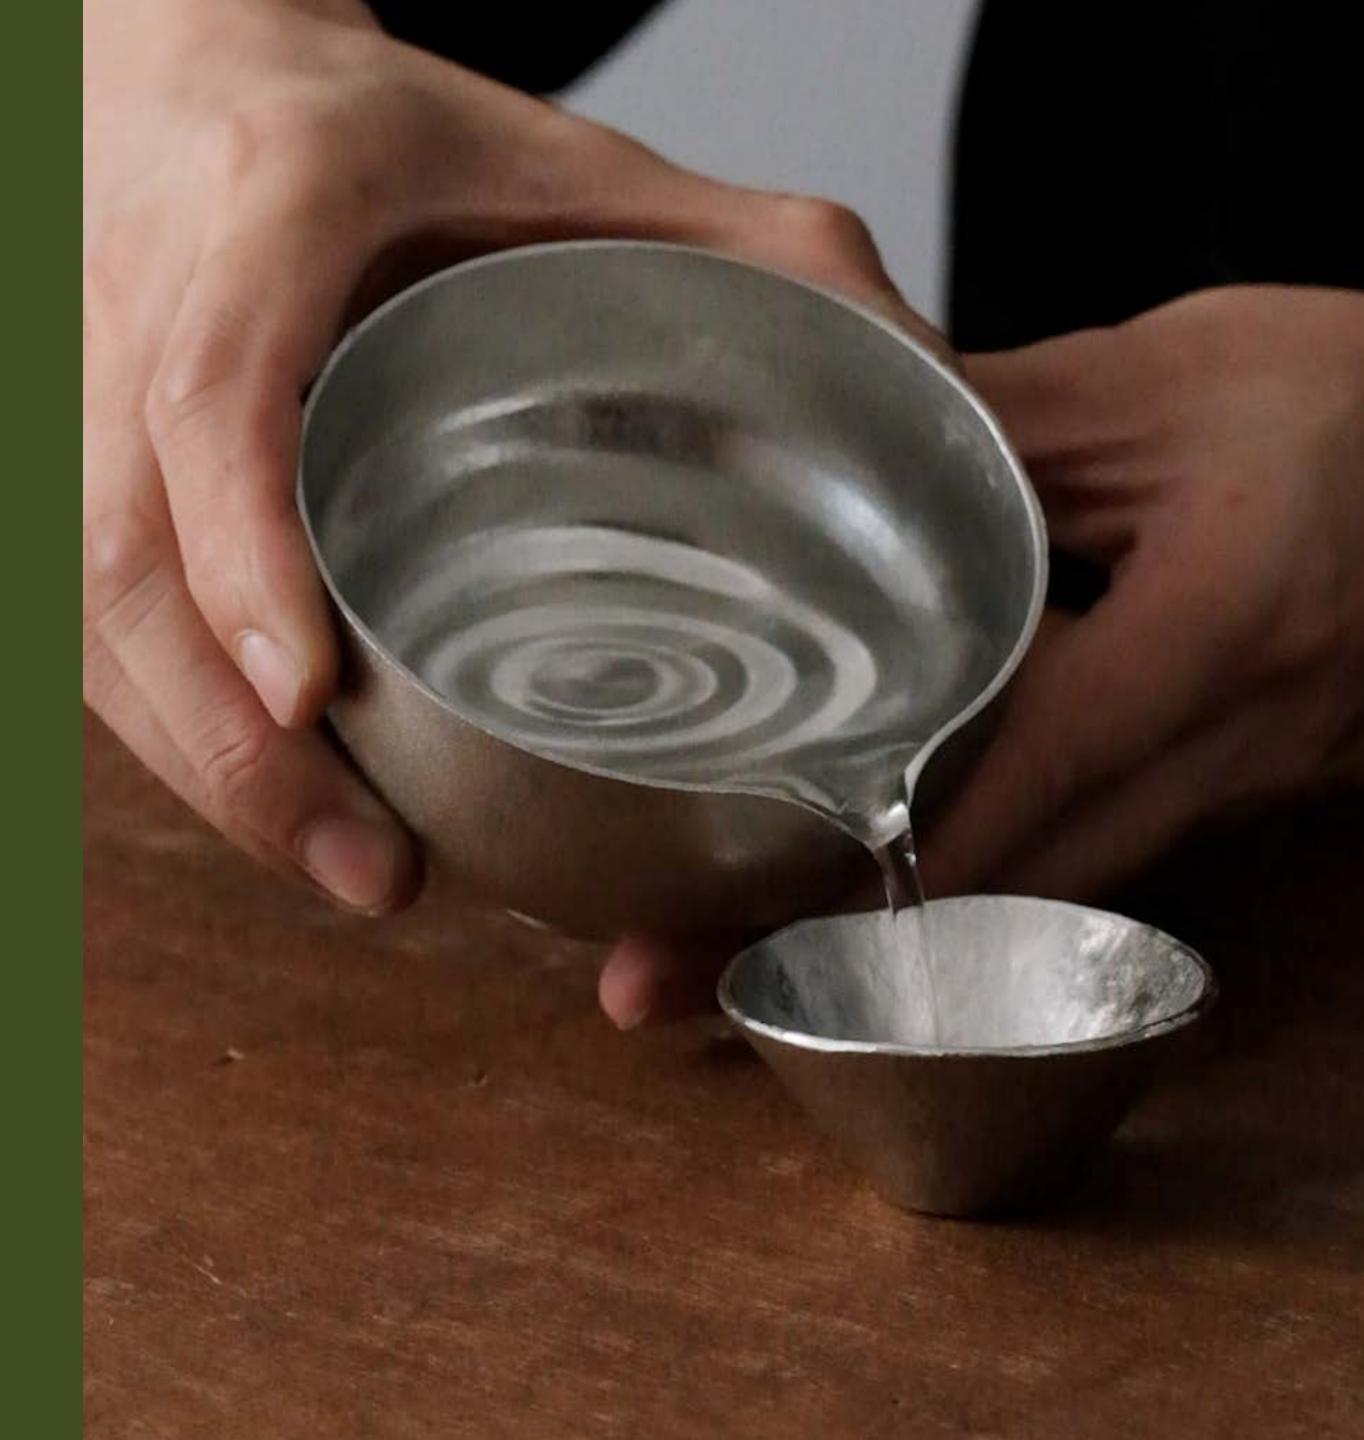

# Tinware Workshop: Sake Cup

Price per person: \$800-980

Duration: 1-1.5 hrs

The best times always come with wine. Plan a cool gathering for your company with your mates, craft a unique pure tin sake cup, and let the hammering sound heal you as the metal texture gradually emerges on the tin cup surface.

Slow down, take a sip of wine, and enjoy the finest moments.