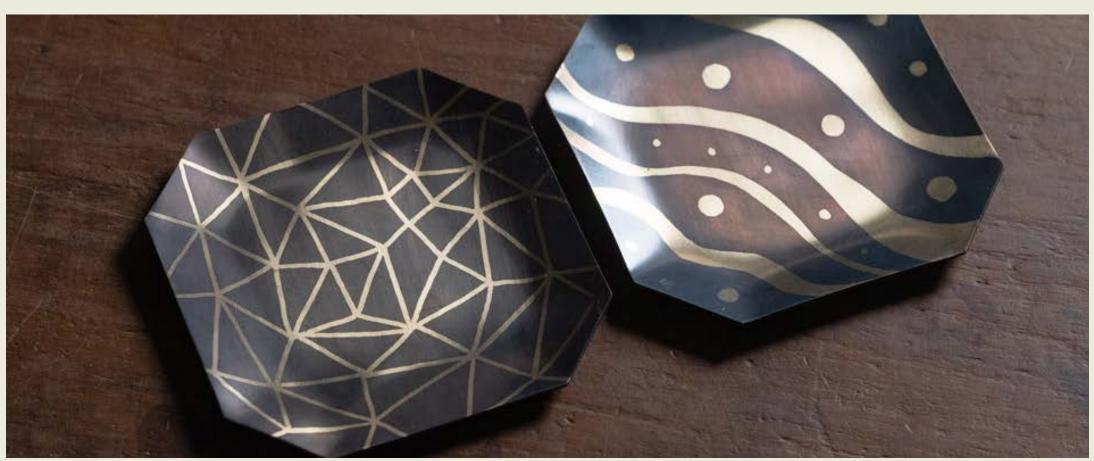

metal texture gradually emerges on the tin sheet surface.

Slow down, craft a unique dinning scenery, and taste the moment.



10cm Floral Plate

Price per person : \$390



Price per person : \$390



Price per person : \$390



Price per person : **\$540** 



Price per person : **\$590** 











Tinware Workshop: Tin Plate





Hammering Concentrate along the sound of metal

Gilding Garnish the silvery tin plate with a touch of gold

Tinware Workshop: Tin Plate 10

### Brass Workshop

Price per person: \$390-490

Duration : **1.5 - 2 hrs** 

Enjoy a metal craftsmanship by making your own brass plate or incense holder. Participants will experience patination process, hammering different patterns and apply own drawing on the brass, creating unique stories on the little plate.











### Jewellery Workshop

Price per person: \$700-800

Duration: 2-2.5 hrs

Our enjoyable jewellery workshop and experience the art of metal smithing. Create your own stunning silver ring or bracelet. Our team will guide you through the process, ensuring you learn the basic skills needed to bring your unique designs to life. Unleash your creativity and take home a beautiful piece of wearable art.





#### On-Site Service

Group workshops will be held in our PMQ or Cochrane Street Studio, both located in Central. On-site service is provided if you wish to hold the workshop at your chosen location.

| Service charge | HK\$2,000-4,000 each time (tutorial price not included) |
|----------------|---------------------------------------------------------|
|----------------|--------------------