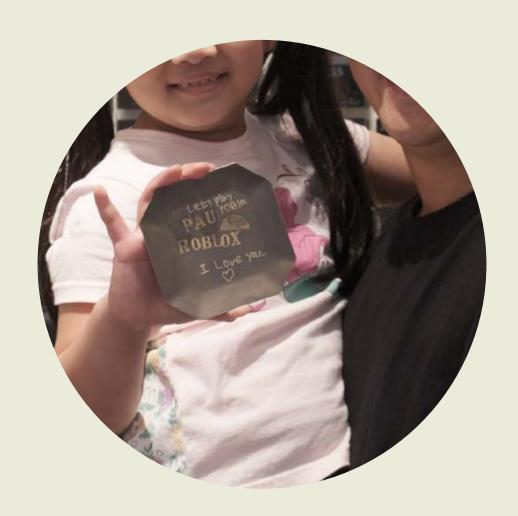

#### Uniqueness

Customise your hand-made pieces by hammering your favourite patterns, adding words through engraving, stamping, or laser-engraving your fingerprint on it.

#### Memorable

To enhance your true enjoyment of the workshop, we provide a free photo service during the session, recording the memorable moments for your team. You are always welcome to inform us if this service is not needed.