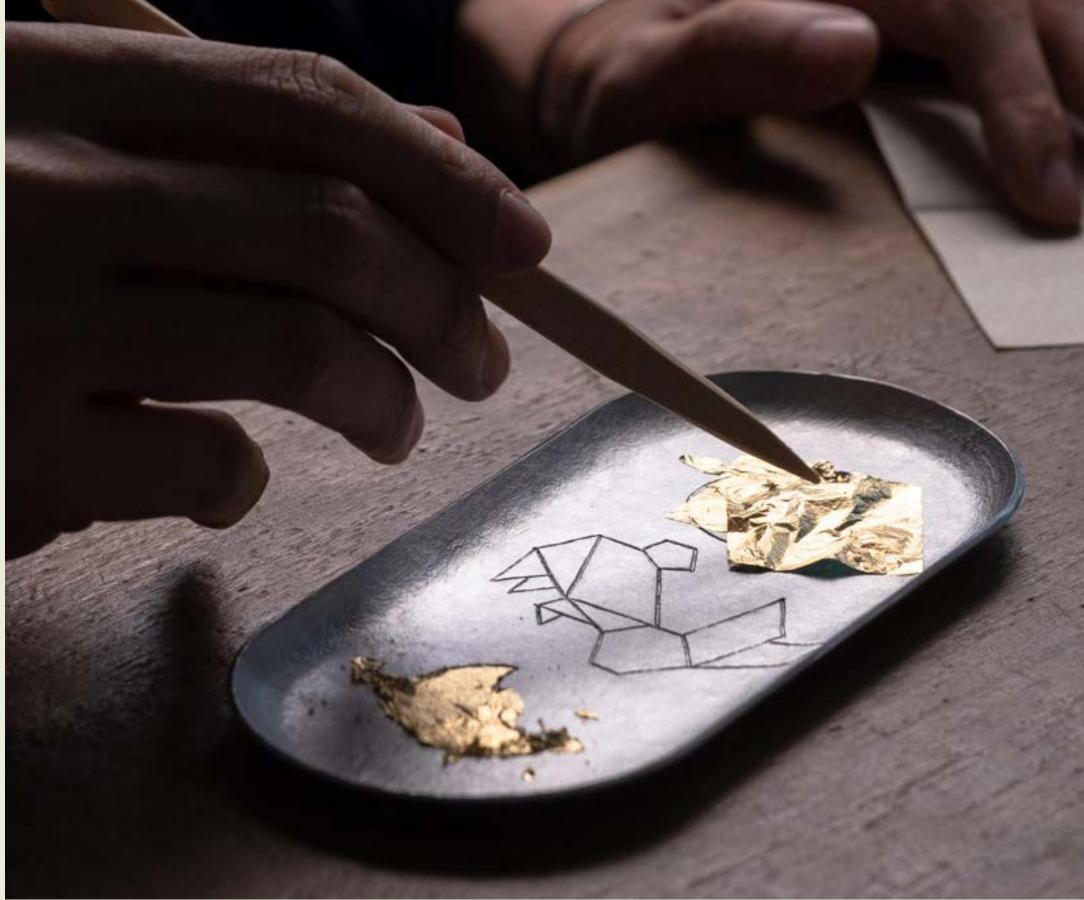

Tinware Workshop: Tin Plate

Hammering Concentrate along the sound of metal

Gilding Garnish the silvery tin plate with a touch of gold

Tinware Workshop: Tin Plate 10