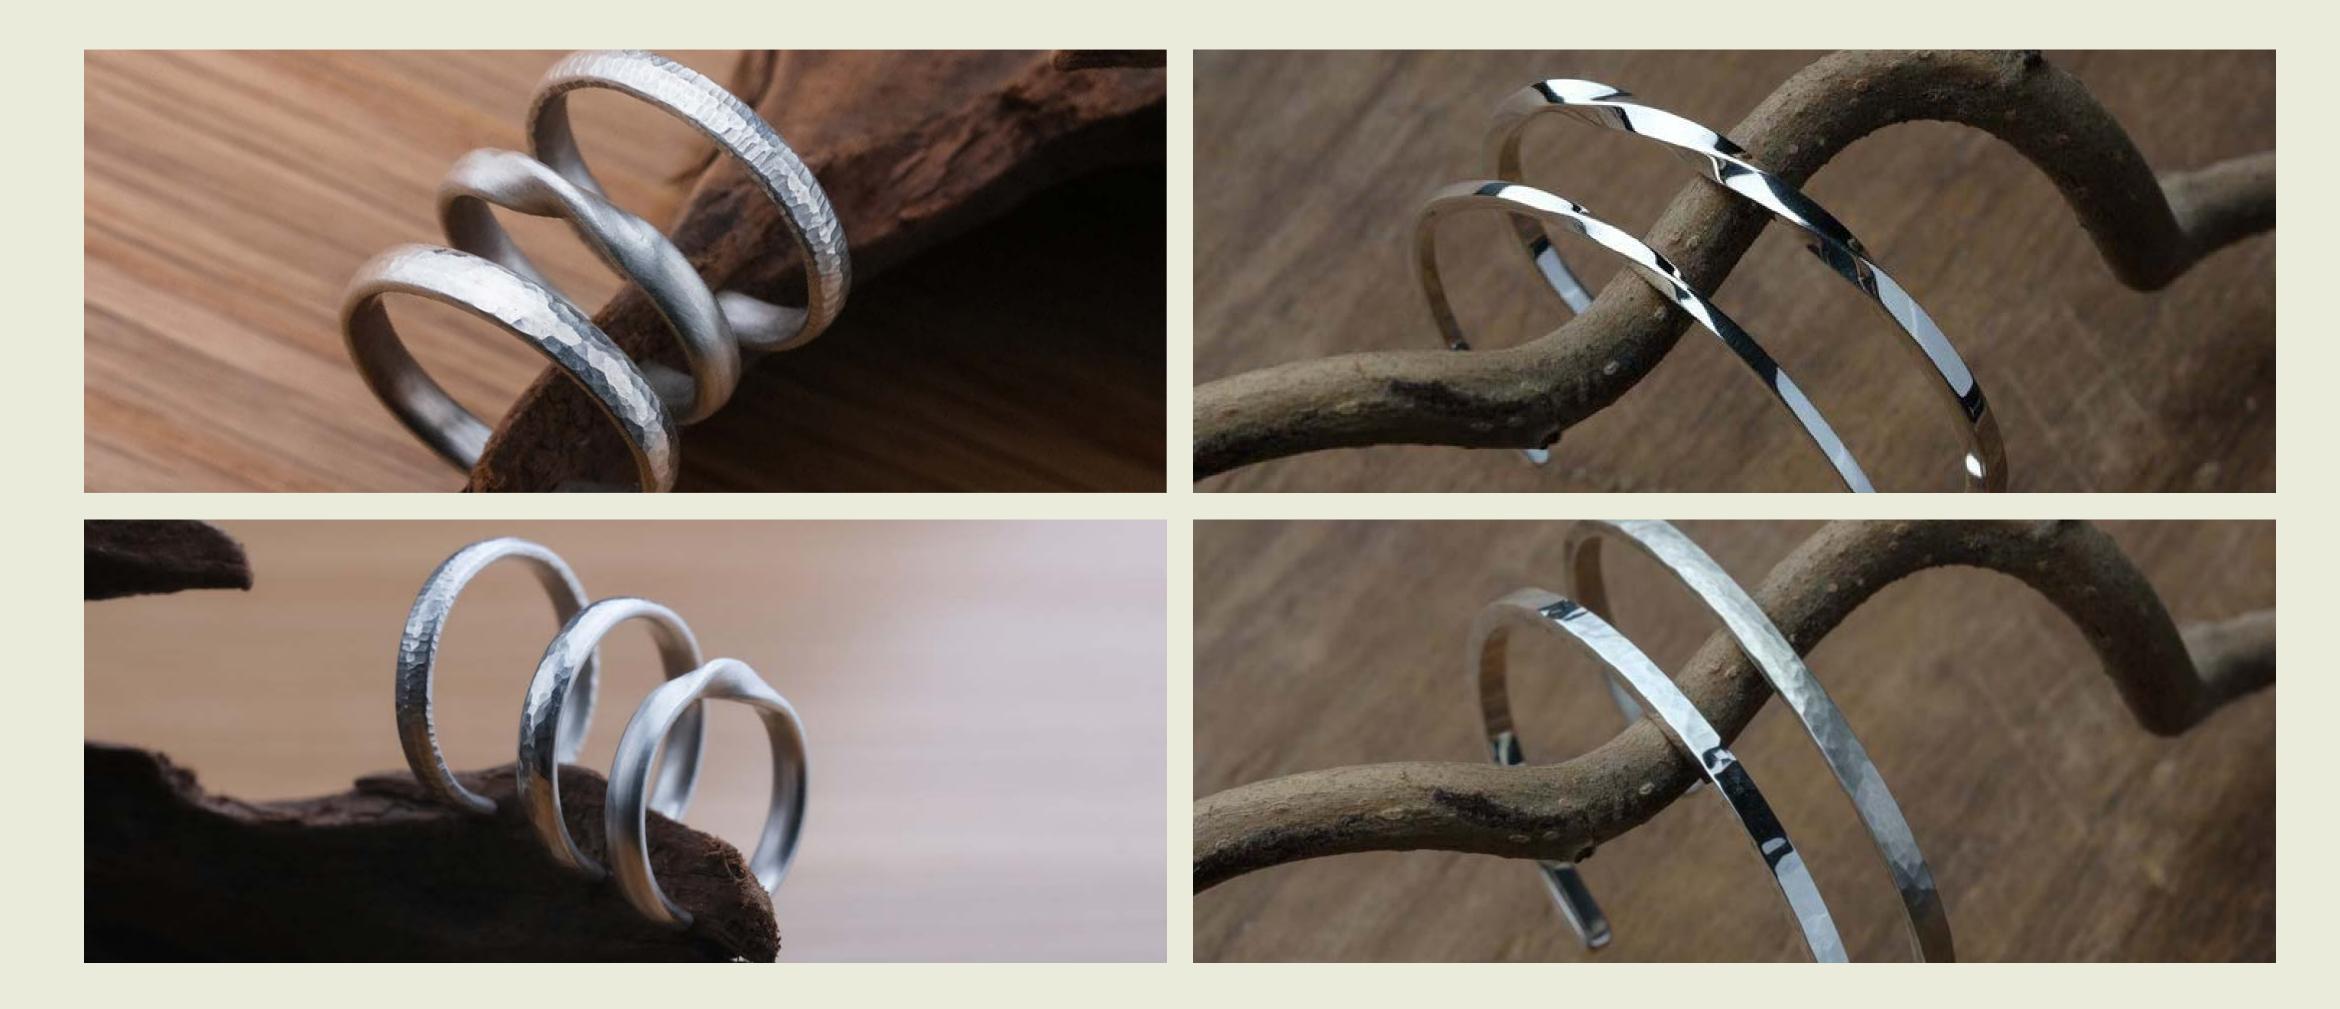

### Jewellery Workshop

Price per person: \$700-800

Duration: 2-2.5 hrs

Our enjoyable jewellery workshop and experience the art of metal smithing. Create your own stunning silver ring or bracelet. Our team will guide you through the process, ensuring you learn the basic skills needed to bring your unique designs to life. Unleash your creativity and take home a beautiful piece of wearable art.