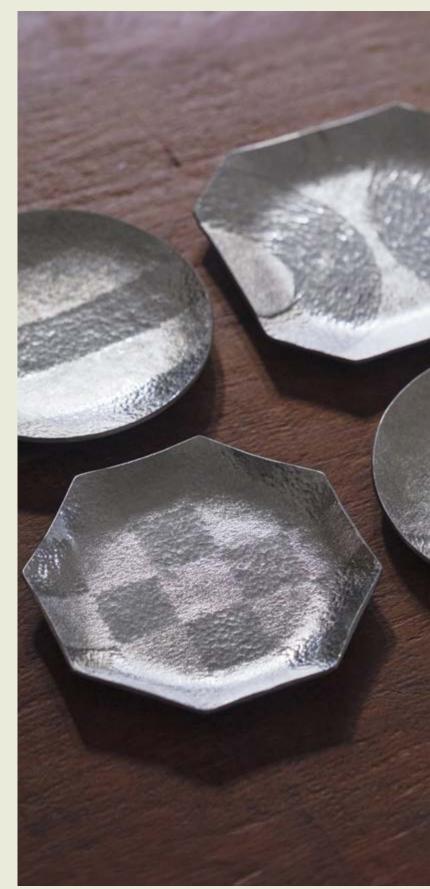

### Tinware Workshop: Tin Plate

Price per person : **\$390 - 590** 

Duration: 1.5 - 2 hrs

The best times always come with fine food. Plan a relaxing gathering for your company with your mates, craft a distinctive pure tin plate or incense holder, and let the hammering sound heal you as the metal texture gradually emerges on the tin sheet surface.

Slow down, craft a unique dinning scenery, and taste the moment.

10cm Floral Plate

Price per person : \$390

Price per person : \$390

Price per person : \$390

Price per person : **\$540** 

Price per person : **\$590** 

Tinware Workshop: Tin Plate

Hammering Concentrate along the sound of metal

Gilding Garnish the silvery tin plate with a touch of gold

Tinware Workshop: Tin Plate 10