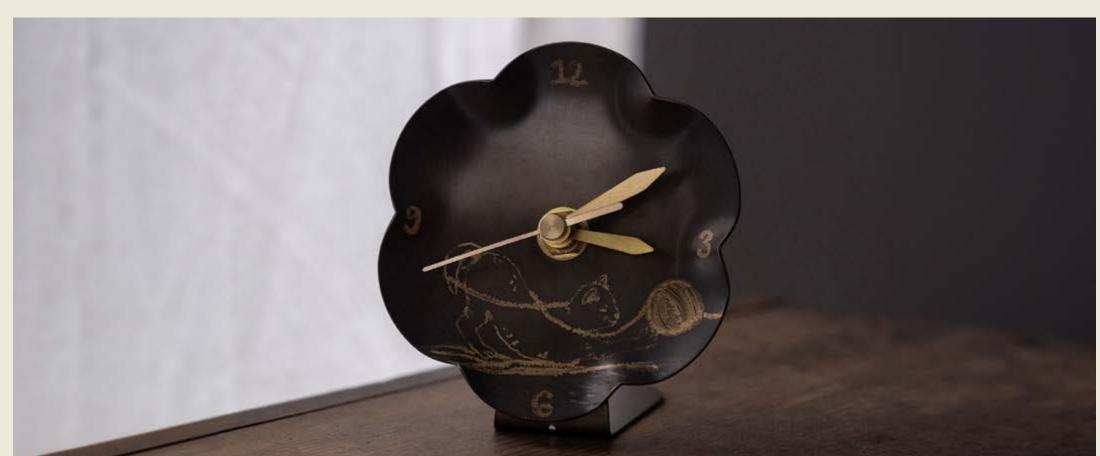

he metal texture gradually emerges on the tin sheet surface.

Slow down, craft a unique dinning scenery, and taste the moment.



10cm Floral Plate

Price per person : \$390



Price per person : \$390



Price per person : \$390



Price per person : **\$540** 



Price per person : **\$590** 











Tinware Workshop: Tin Plate





Hammering Concentrate along the sound of metal

Gilding Garnish the silvery tin plate with a touch of gold

Tinware Workshop: Tin Plate 10

### Brass Workshop

Price per person: \$390-490

Duration : **1.5 - 2 hrs** 

Enjoy a metal craftsmanship by making your own brass plate or incense holder. Participants will experience patination process, hammering different patterns and apply own drawing on the brass, creating unique stories on the little plate.











### Jewellery Workshop

Price per person: \$700-800

Duration: 2-2.5 hrs

Our enjoyable jewellery workshop and experience the art of metal smithing. Create your own stunning silver ring or bracelet. Our team will guide you through the process, ensuring you learn the basic skills needed to bring your unique designs to life. Unleash your creativity and take home a beautiful piece of wearable art.





#### On-Site Service

Group workshops will be held in our PMQ or Cochrane Street Studio, both located in Central. On-site service is provided if you wish to hold the workshop at your chosen location.

| Service charge | HK\$2,000-4,000 each time (tutorial price not included) |
|----------------|---------------------------------------------------------|
|----------------|------------------