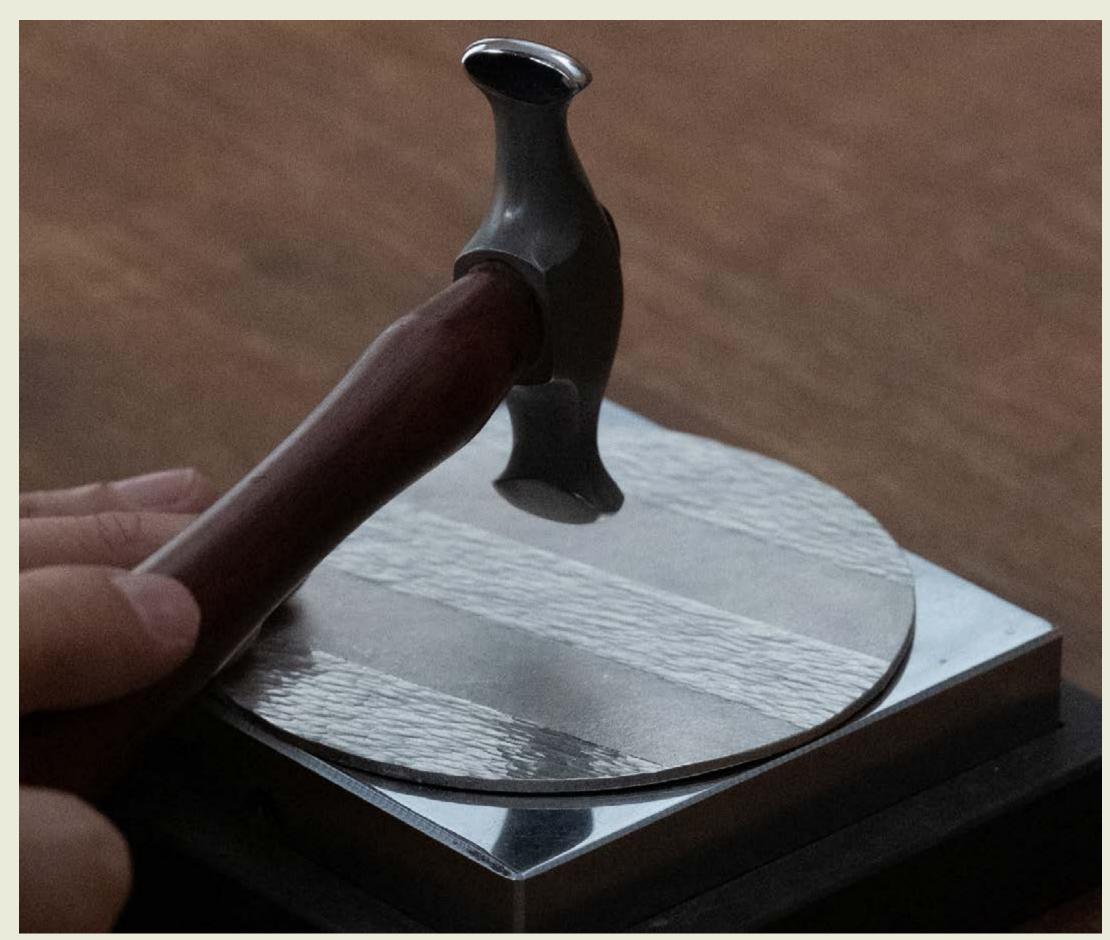

Tinware Workshop: Tin Plate

Hammering Concentrate along the sound of metal

Gilding Garnish the silvery tin plate with a touch of gold

Tinware Workshop: Tin Plate 10