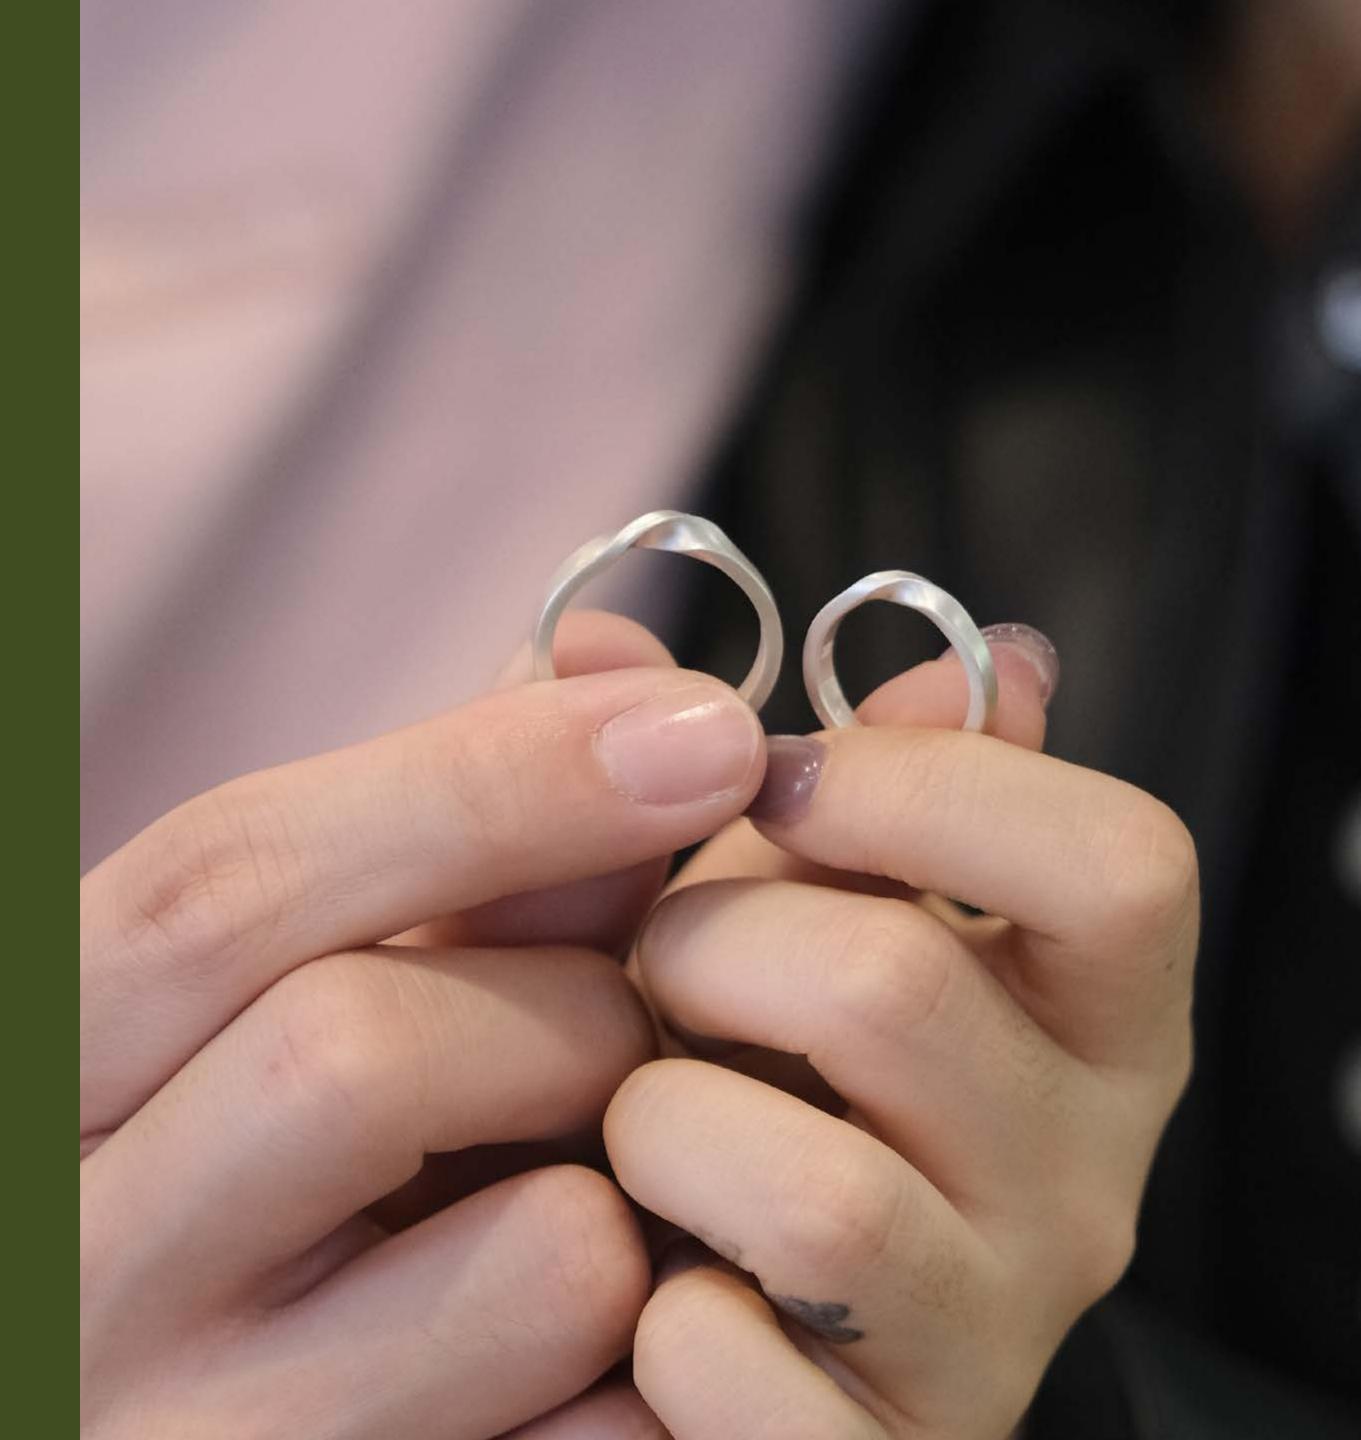

### Jewellery Workshop

Price per person: \$700-800

Duration: 2-2.5 hrs

Our enjoyable jewellery workshop and experience the art of metal smithing. Create your own stunning silver ring or bracelet. Our team will guide you through the process, ensuring you learn the basic skills needed to bring your unique designs to life. Unleash your creativity and take home a beautiful piece of wearable art.