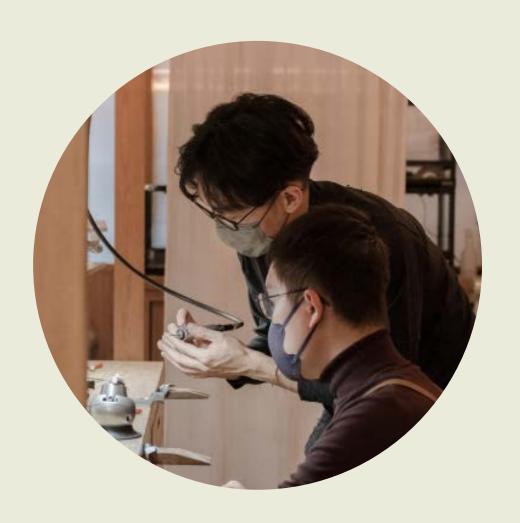

#### Beginners welcomed, professional tutoring

Embark on an engaging metal-smith journey by following our step-by-step guides instructed by our metal professionals.

We design courses that are easy to handle and safe for beginners.

### Jewellery Workshop

Price per person: \$700-800

Duration: 2-2.5 hrs

Our enjoyable jewellery workshop and experience the art of metal smithing. Create your own stunning silver ring or bracelet. Our team will guide you through the process, ensuring you learn the basic skills needed to bring your unique designs to life. Unleash your creativity and take home a beautiful piece of wearable art.