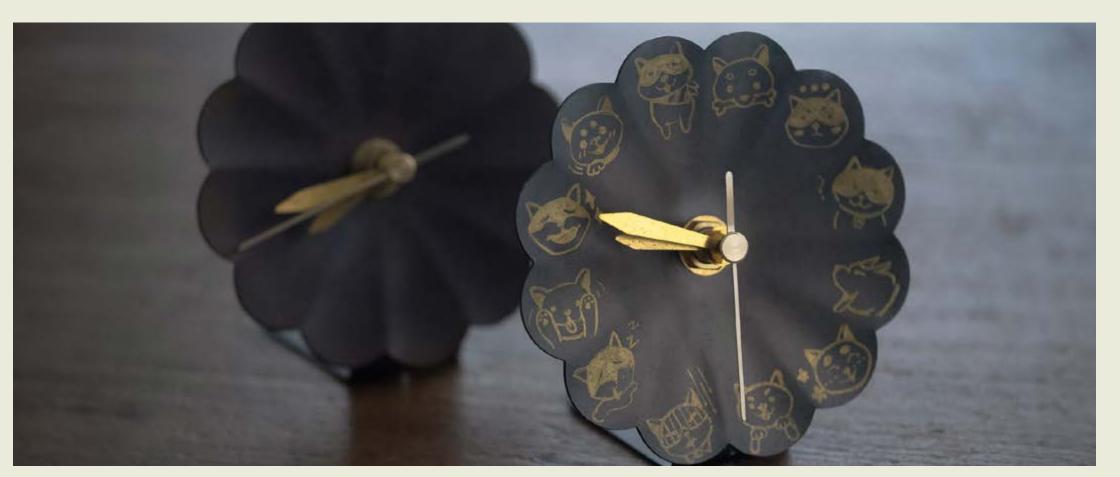

### Tinware Workshop: Tin Plate

Price per person : **\$390 - 590** 

Duration: 1.5 - 2 hrs

The best times always come with fine food. Plan a relaxing gathering for your company with your mates, craft a distinctive pure tin plate or incense holder, and let the hammering sound heal you as the metal texture gradually emerges on the tin sheet surface.

Slow down, craft a unique dinning scenery, and taste the moment.

10cm Floral Plate

Price per person : \$390

Price per person : \$390

Price per person : \$390

Price per person : **\$540** 

Price per person : **\$590** 

Tinware Workshop: Tin Plate

Hammering Concentrate along the sound of metal

Gilding Garnish the silvery tin plate with a touch of gold

Tinware Workshop: Tin Plate 10