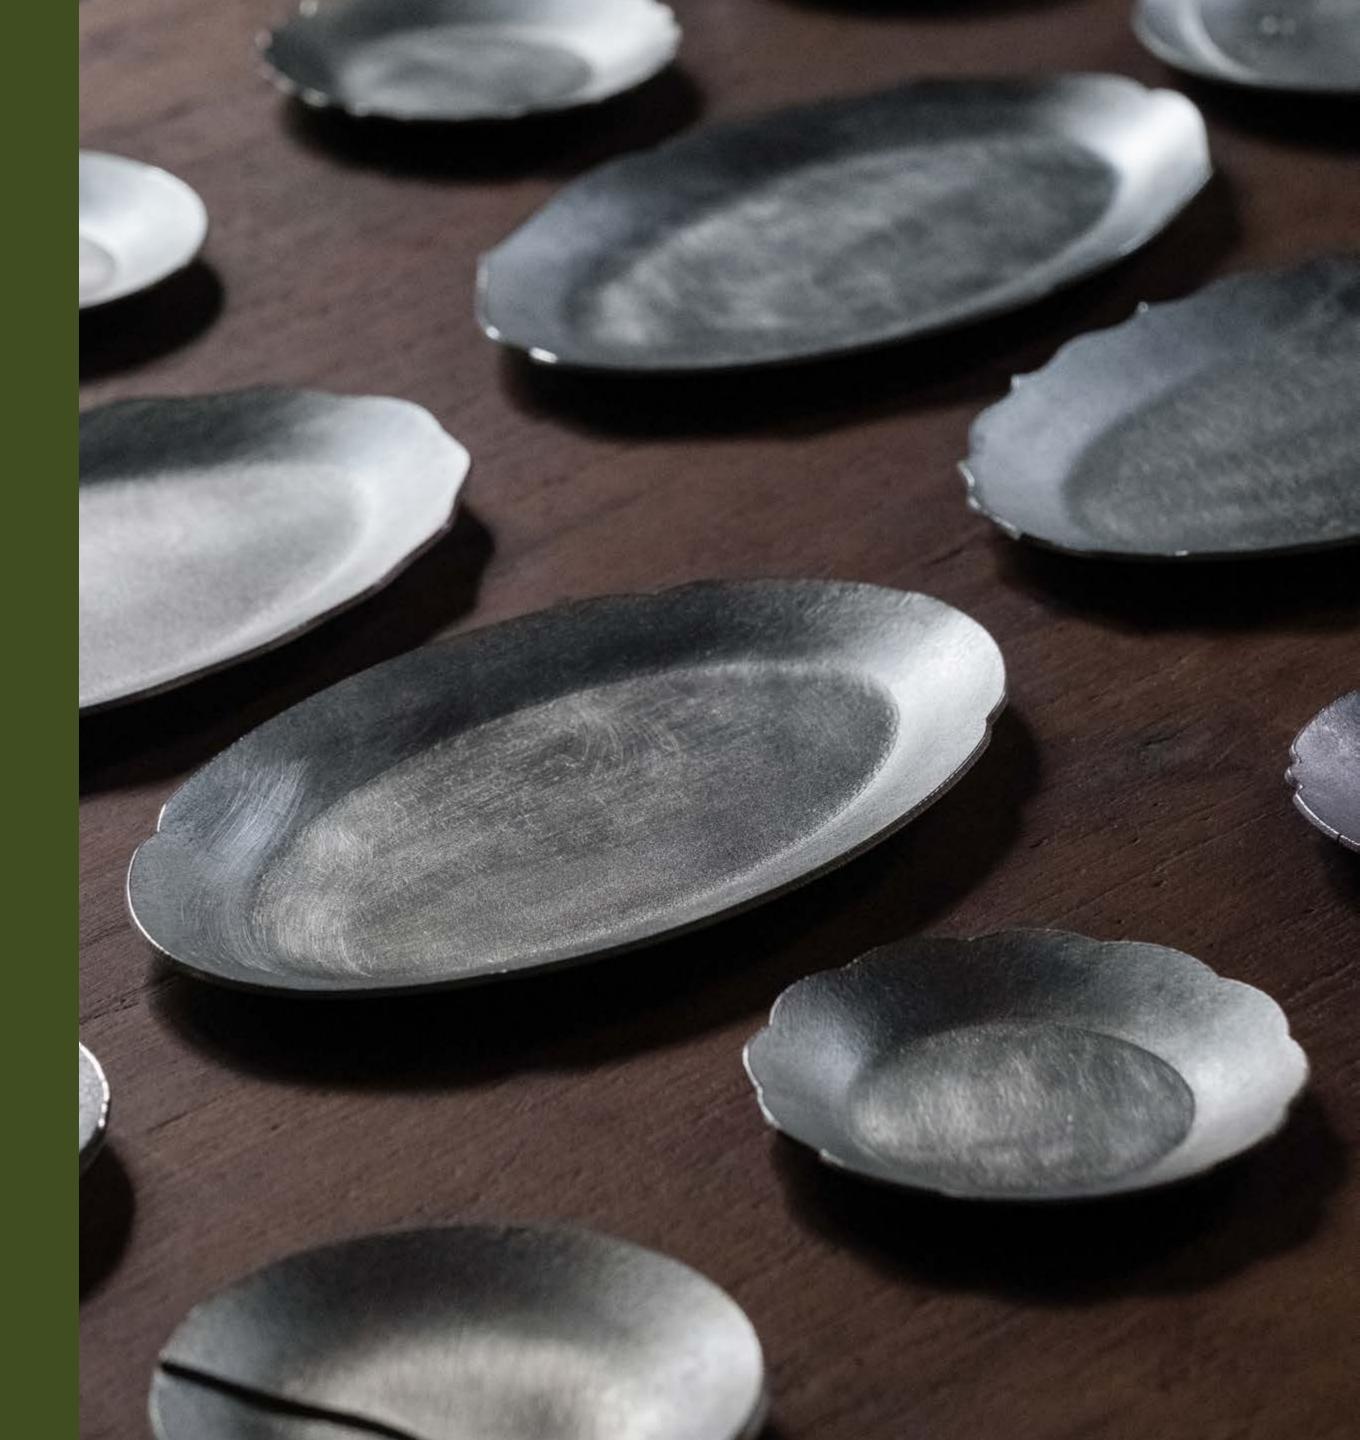

### Tinware Workshop: Tin Plate

Price per person : **\$390 - 590** 

Duration: 1.5 - 2 hrs

The best times always come with fine food. Plan a relaxing gathering for your company with your mates, craft a distinctive pure tin plate or incense holder, and let the hammering sound heal you as the metal texture gradually emerges on the tin sheet surface.

Slow down, craft a unique dinning scenery, and taste the moment.

10cm Floral Plate

Price per person : \$390

Price per person : \$390

Price per person : \$390

Price per person : **\$540** 

Price per person : **\$590** 

Tinware Workshop: Tin Plate

Hammering Concentrate along the sound of metal

Gilding Garnish the silvery tin plate with a touch of gold

Tinware Workshop: Tin Plate 10