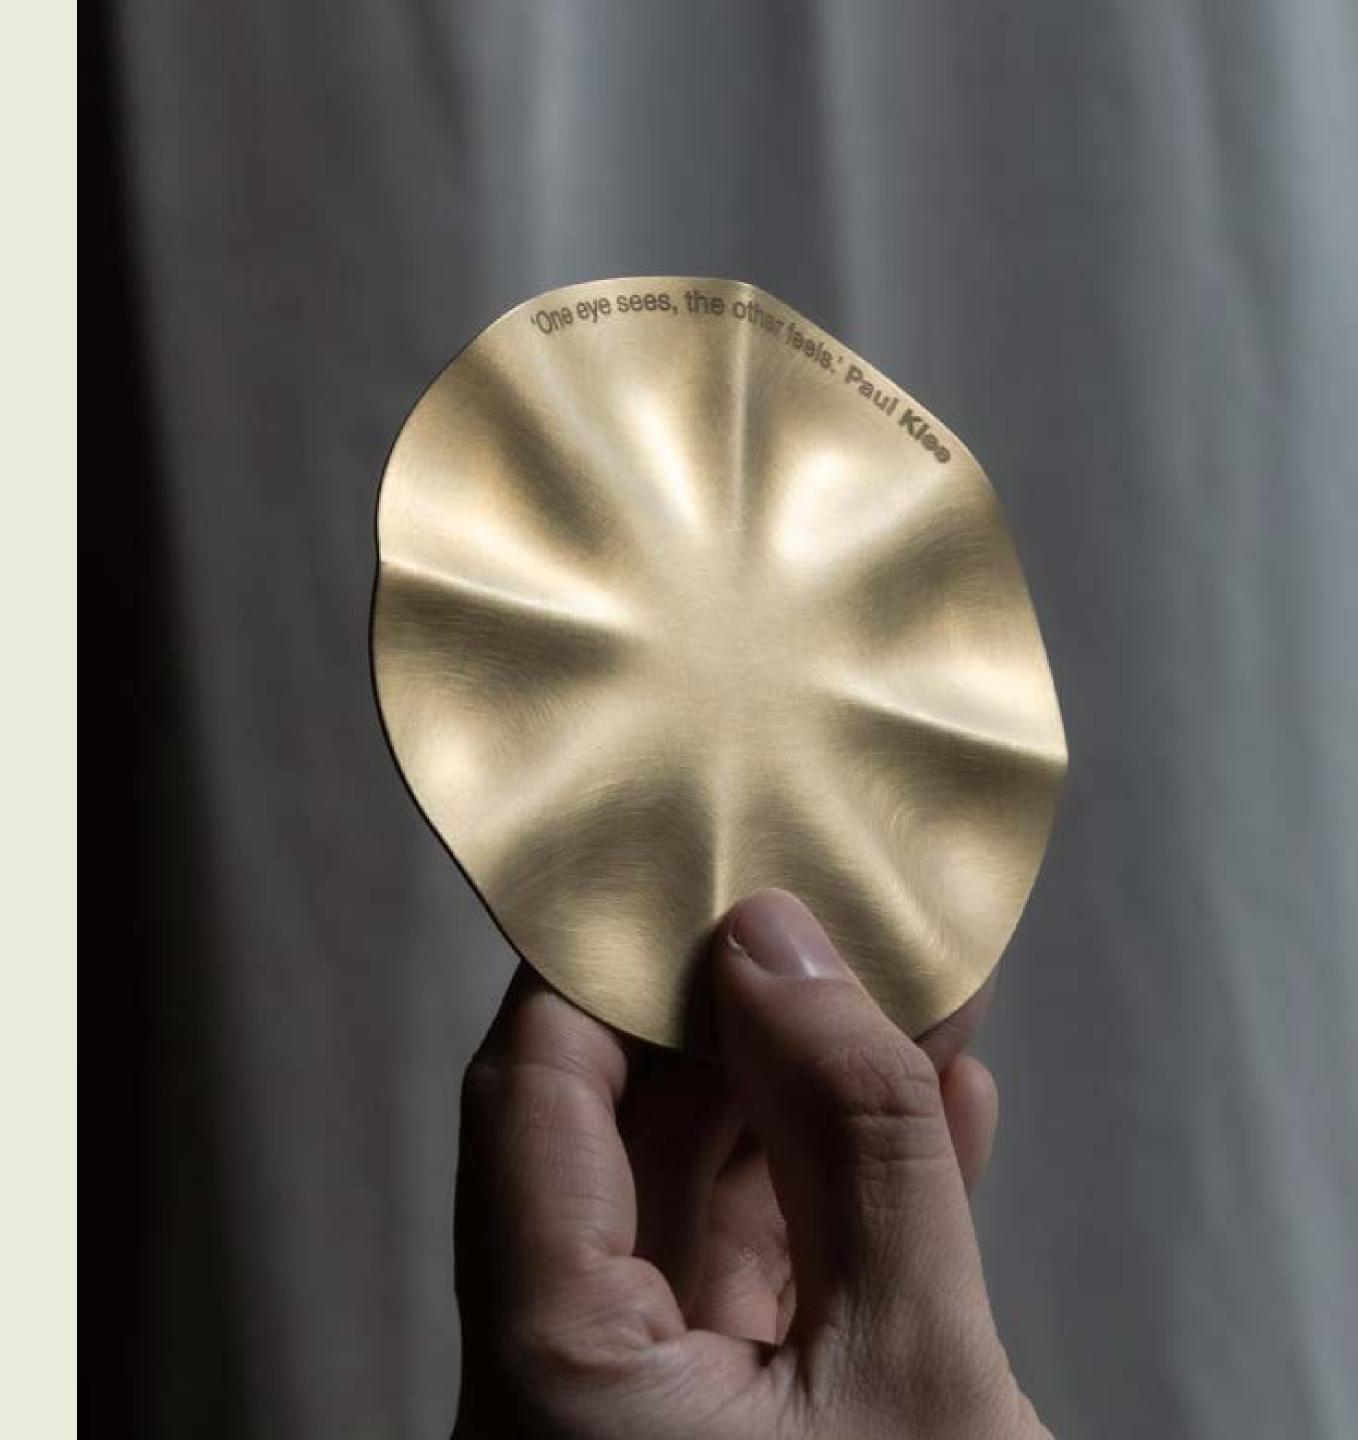

### Brass Workshop

Price per person: \$390-490

Duration : **1.5 - 2 hrs** 

Enjoy a metal craftsmanship by making your own brass plate or incense holder. Participants will experience patination process, hammering different patterns and apply own drawing on the brass, creating unique stories on the little plate.

#### Uniqueness

Customise your hand-made pieces by hammering your favourite patterns, adding words through engraving, stamping, or laser-engraving your fingerprint on it.