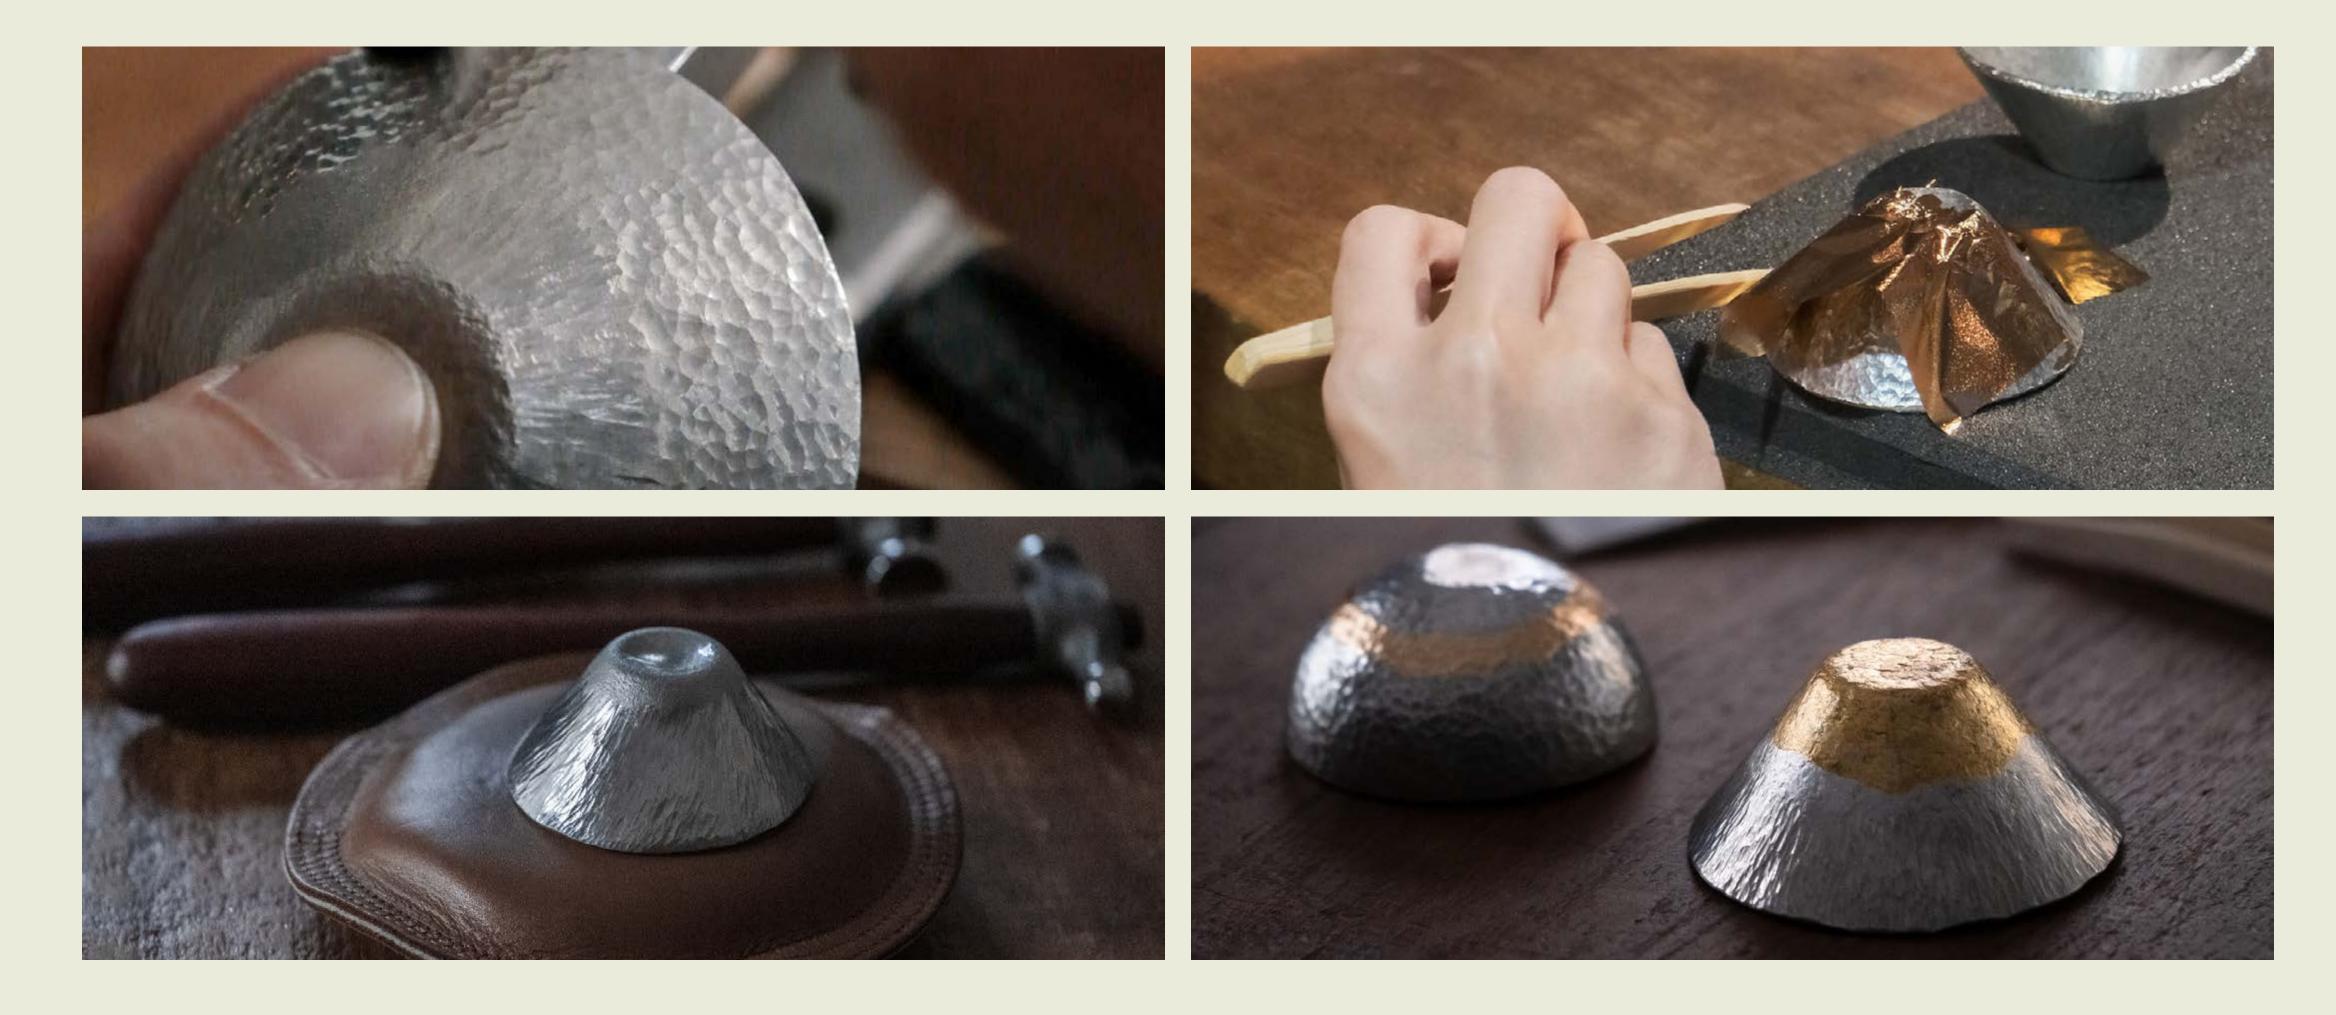

### Tinware Workshop: Tin Plate

Price per person : **\$390 - 590** 

Duration: 1.5 - 2 hrs

The best times always come with fine food. Plan a relaxing gathering for your company with your mates, craft a distinctive pure tin plate or incense holder, and let the hammering sound heal you as the metal texture gradually emerges on the tin sheet surface.

Slow down, craft a unique dinning scenery, and taste the moment.

10cm Floral Plate

Price per person : \$390

Price per person : \$390

Price per person : \$390

Price per person : **\$540** 

Price per person : **\$590** 

Tinware Workshop: Tin Plate

Hammering Concentrate along the sound of metal

Gilding Garnish the silvery tin plate with a touch of gold

Tinware Workshop: Tin Plate 10