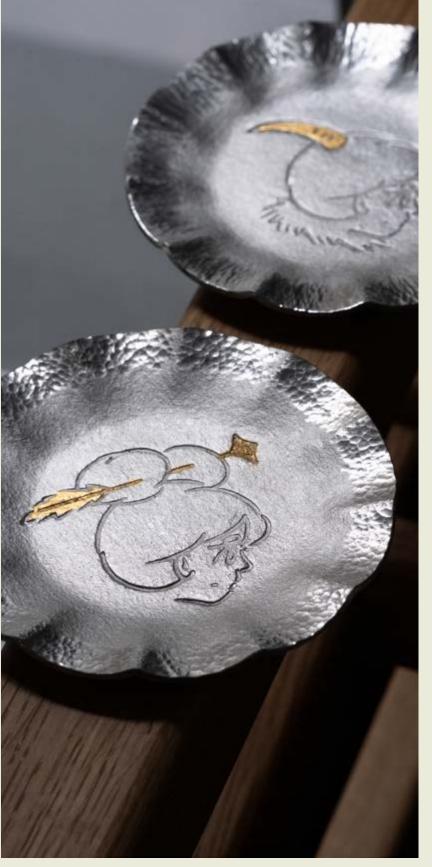

### Tinware Workshop: Tin Plate

Price per person : **\$390 - 590** 

Duration: 1.5 - 2 hrs

The best times always come with fine food. Plan a relaxing gathering for your company with your mates, craft a distinctive pure tin plate or incense holder, and let the hammering sound heal you as the metal texture gradually emerges on the tin sheet surface.

Slow down, craft a unique dinning scenery, and taste the moment.

10cm Floral Plate

Price per person : \$390

Price per person : \$390

Price per person : \$390

Price per person : **\$540** 

Price per person : **\$590** 

Tinware Workshop: Tin Plate

Hammering Concentrate along the sound of metal

Gilding Garnish the silvery tin plate with a touch of gold

Tinware Workshop: Tin Plate 10