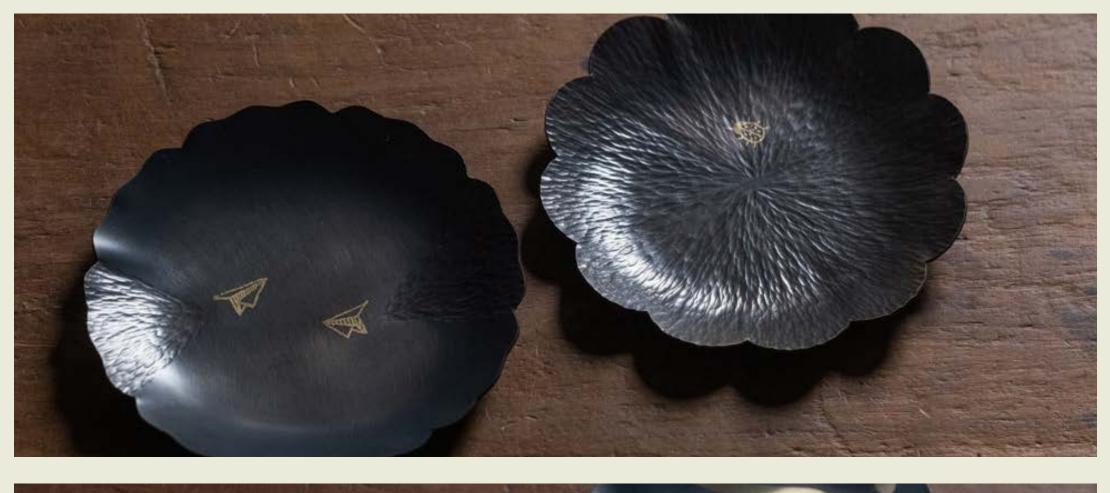

### Tinware Workshop: Tin Plate

Price per person : **\$390 - 590** 

Duration: 1.5 - 2 hrs

The best times always come with fine food. Plan a relaxing gathering for your company with your mates, craft a distinctive pure tin plate or incense holder, and let the hammering sound heal you as the metal texture gradually emerges on the tin sheet surface.

Slow down, craft a unique dinning scenery, and taste the moment.

10cm Floral Plate

Price per person : \$390

Price per person : \$390

Price per person : \$390

Price per person : **\$540** 

Price per person : **\$590** 

Tinware Workshop: Tin Plate

Hammering Concentrate along the sound of metal

Gilding Garnish the silvery tin plate with a touch of gold

Tinware Workshop: Tin Plate 10