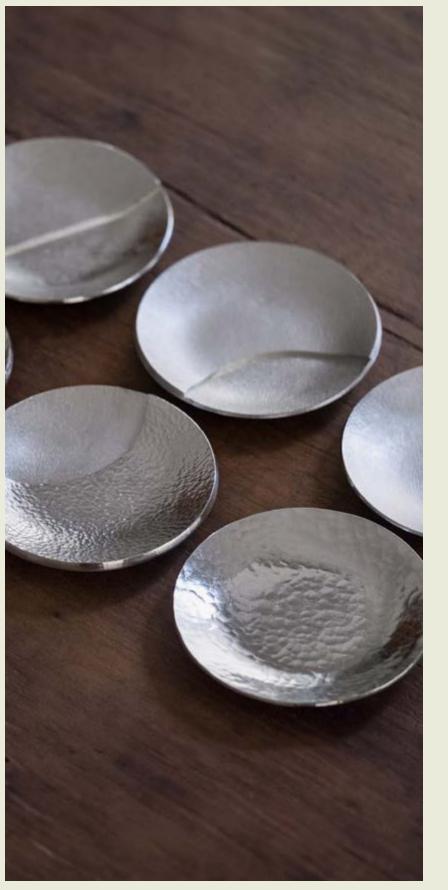

### Tinware Workshop: Tin Plate

Price per person : **\$390 - 590** 

Duration: 1.5 - 2 hrs

The best times always come with fine food. Plan a relaxing gathering for your company with your mates, craft a distinctive pure tin plate or incense holder, and let the hammering sound heal you as the metal texture gradually emerges on the tin sheet surface.

Slow down, craft a unique dinning scenery, and taste the moment.

10cm Floral Plate

Price per person : \$390

Price per person : \$390

Price per person : \$390

Price per person : **\$540** 

Price per person : **\$590** 

Tinware Workshop: Tin Plate

Hammering Concentrate along the sound of metal

Gilding Garnish the silvery tin plate with a touch of gold

Tinware Workshop: Tin Plate 10