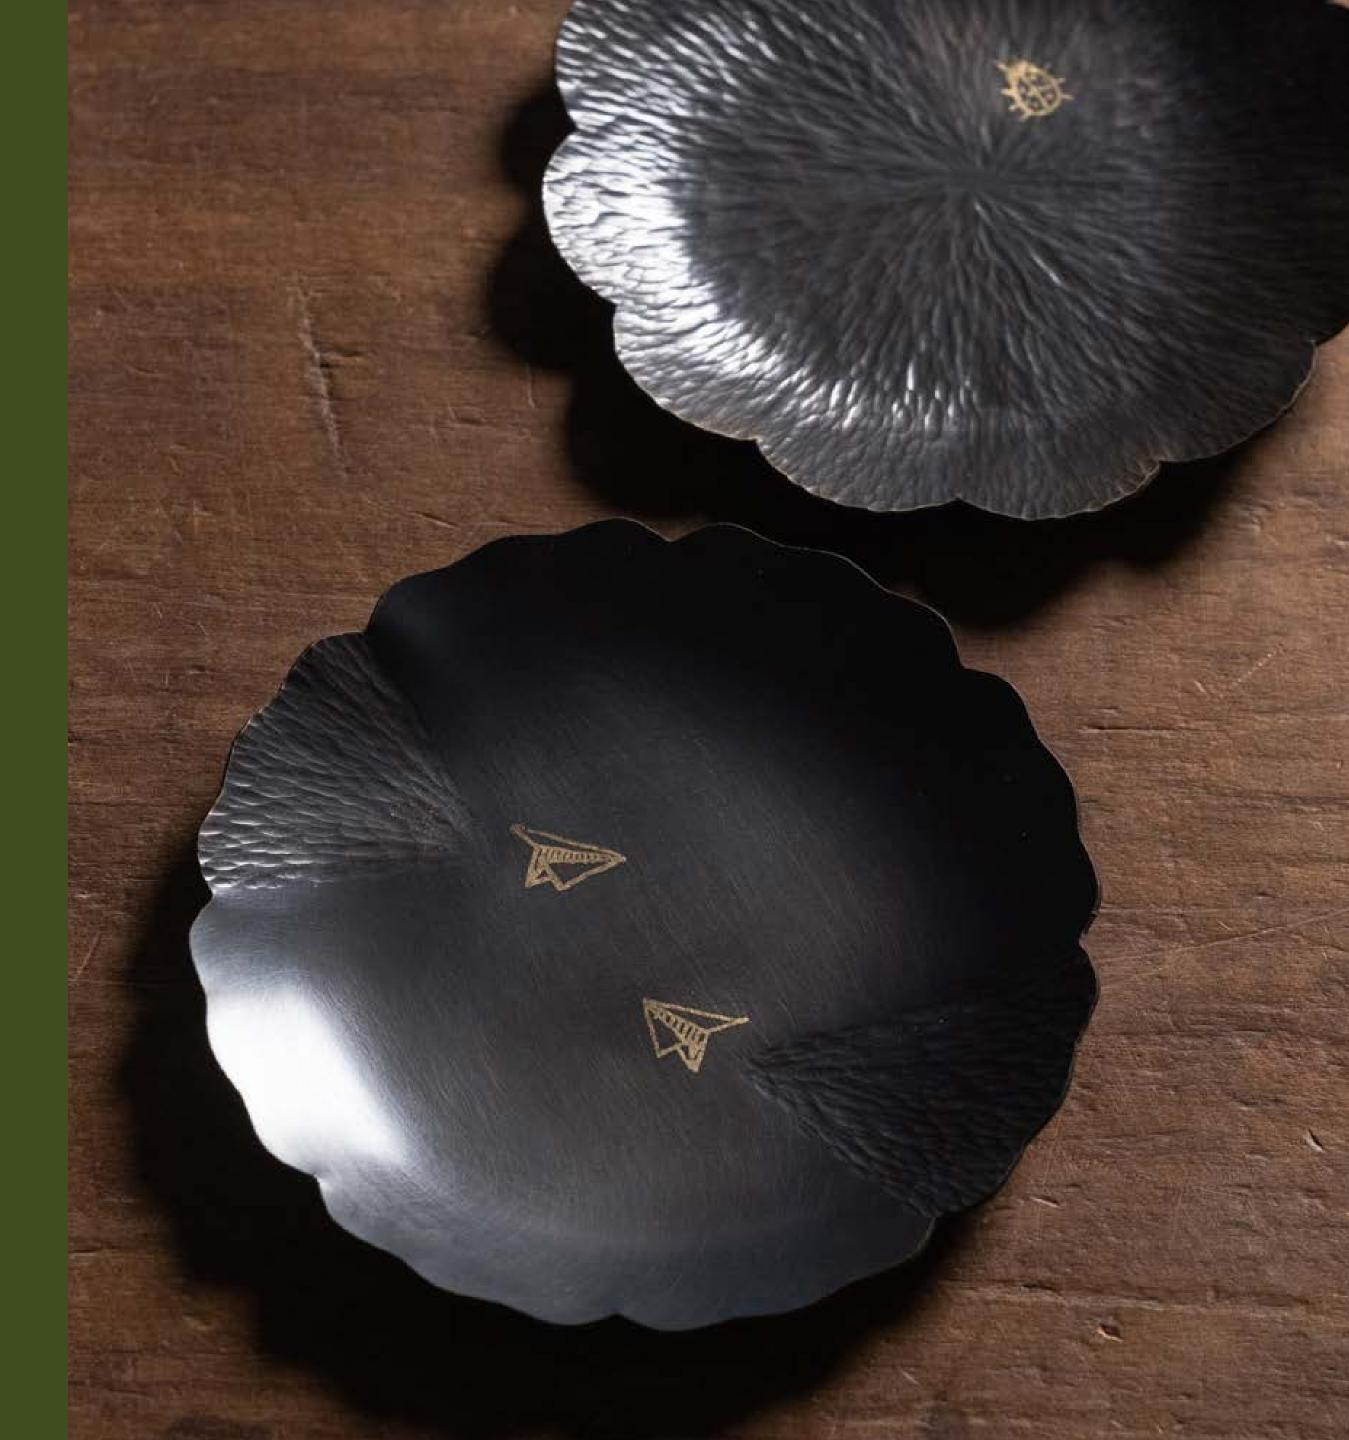

### Tinware Workshop: Tin Plate

Price per person : **\$390 - 590** 

Duration: 1.5 - 2 hrs

The best times always come with fine food. Plan a relaxing gathering for your company with your mates, craft a distinctive pure tin plate or incense holder, and let the hammering sound heal you as the metal texture gradually emerges on the tin sheet surface.

Slow down, craft a unique dinning scenery, and taste the moment.

10cm Floral Plate

Price per person : \$390

Price per person : \$390

Price per person : \$390

Price per person : **\$540** 

Price per person : **\$590** 

Tinware Workshop: Tin Plate

Hammering Concentrate along the sound of metal

Gilding Garnish the silvery tin plate with a touch of gold

Tinware Workshop: Tin Plate 10