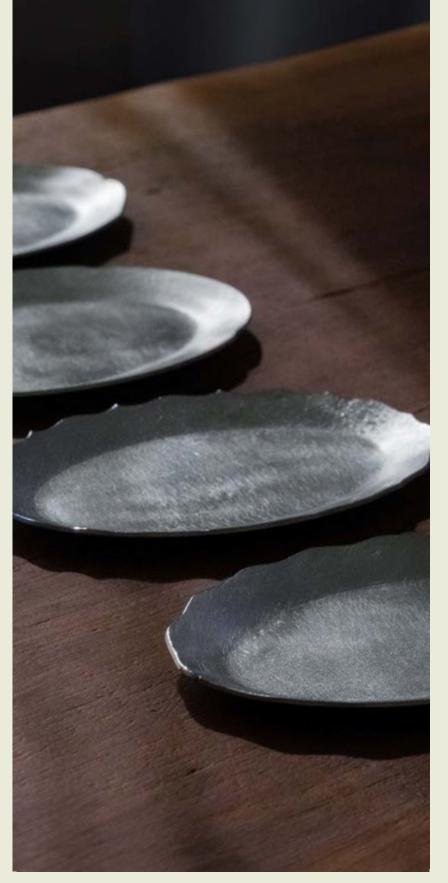

### Tinware Workshop: Tin Plate

Price per person : **\$390 - 590** 

Duration: 1.5 - 2 hrs

The best times always come with fine food. Plan a relaxing gathering for your company with your mates, craft a distinctive pure tin plate or incense holder, and let the hammering sound heal you as the metal texture gradually emerges on the tin sheet surface.

Slow down, craft a unique dinning scenery, and taste the moment.

10cm Floral Plate

Price per person : \$390

Price per person : \$390

Price per person : \$390

Price per person : **\$540** 

Price per person : **\$590** 